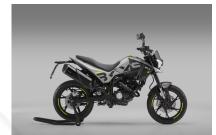

## **BKX 125 S**

#### **ENGINE**

Engine type BJ154MI-4C, Single cylinder, 4-stroke, liquid cooled, 4 valves for cylinder single overhead camshaft (SOHC)

#### **DISPLACEMENT**

125cc

#### **RATED OUTPUT**

11,0 kW (15,0 Cv) @ 9500 rpm

#### MAX. TORQUE

12,0 Nm (1,3 kgm) @ 7500 rpm

#### LENGTH / WIDTH / HEIGHT / WEIGHT

2020mm / 910mm / 1135mm /

#### **SEAT HEIGHT**

795 / 820 / 845mm

#### **GEARBOX**

6 Speed

#### **TANK CAPACITY**

12L

# £3,199 + OTR