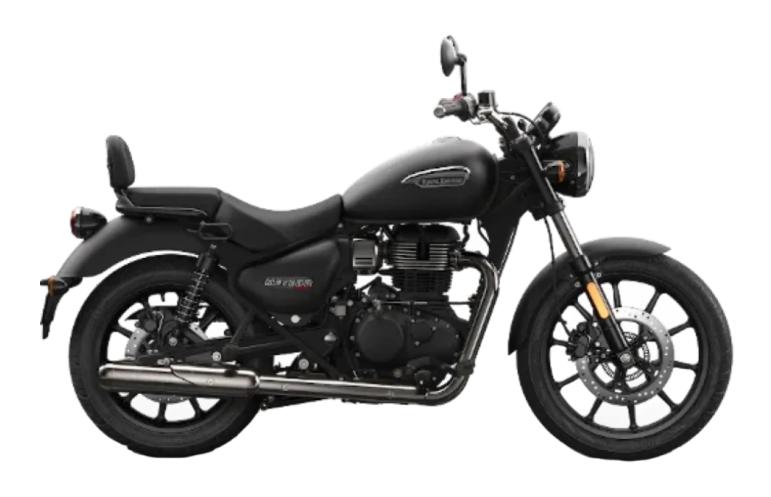

# **Royal Enfield Meteor 350 2023**

£3,299 +OTR

from £49.52 p/m

2023 Meteor 350 Fireball Stella Supernova From £3299

The Meteor represents the eternal essence of riding, the spirit of the cruise; with classic contours & timeless design cues, it is an easy thoroughbred cruiser, ready for the open highway and for meeting the challenges of urban commute with equal ease. <br/> <br/>br> The Fireball model is the one most reminiscent of the old Thunderbird 350 X and also represents the entry-level model in the Meteor line up. It's available in two single-tone colour options – yellow and red against a contracting blacked-out finish. This blacked-out treatment can also be found in many other areas on this variant, including the exhaust and the fuel-injection system covers. <br/> <br/> \*Roadside assistance available from , 12 Months at £29.99, 24 Months £39.99+vat, 36 Months £54.99. These prices include the current 50% discount offer. Learn more: https://www.motogb.co.uk/auto-guard-roadside-assistance <br/>br> \*All prices are plus OTR PDI & Road Fund Licence \*Prices consumer offers & specifications are subject to change without prior notice E.& OE