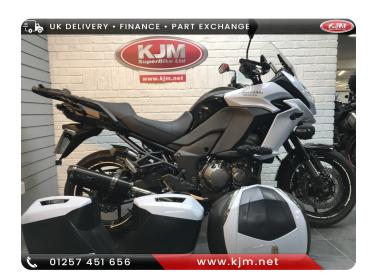

# VERSYS 1000 BFF

## • YEAR 2015

- MILEAGE
  10884 miles
- ENGINE SIZE

### 6 Speed

- SERVICE HISTORY Part Service History
- COLOUR WHITE
- TYPE Adventure

PRICE