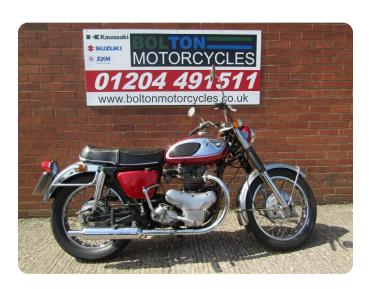

## W1 650 Classic

- YEAR 1966
- MILEAGE
  53000 miles
- ENGINE SIZE

## 624cc

- PREVIOUS OWNERS
  1
- TRANSMISSION

## 4 Speed

- SERVICE HISTORY Unknown/None
- COLOUR
  RED
- TYPE Roadster/Retro

PRICE